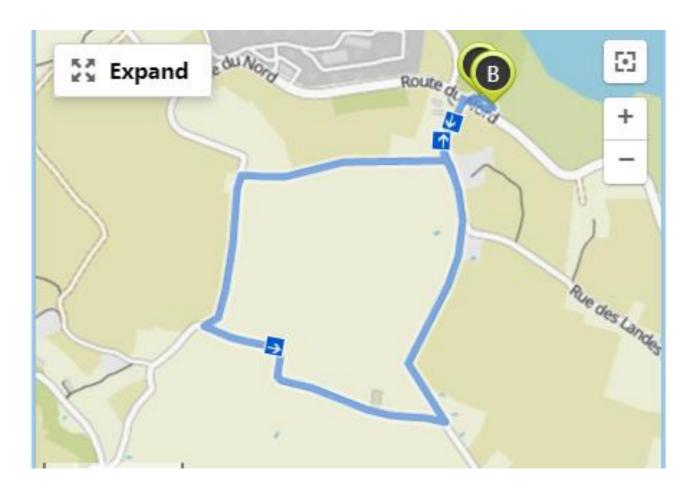

#### **ROUTE MAP**

## **Directions**

For those without a mobile phone or other device, here are the road directions for this route:

- Starting in the car park opposite Les Fontaines Tavern, cross the road heading up the small lane, La Rue de l'Etocquet, taking the first right onto Rue du Grand Mourier.
- At the junction, take a left onto Rue du Sorel.
- Then take a left onto Le Caribut, continuing to the junction.
- Take a left onto Rue de l'Etocquet, continuing straight until you are back at Les Fontaines.