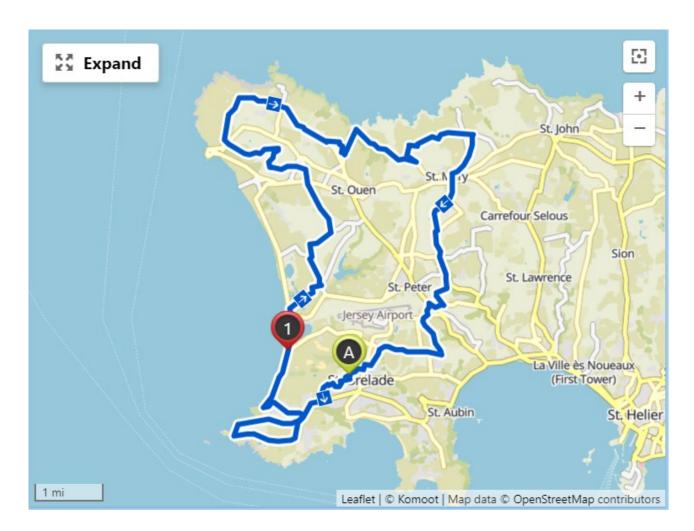

# Western Route - Challenging Plus of

Please ensure you have read the Move More Jersey Self-Guided Walk and Cycle Routes Terms of Use prior to undertaking this walk.

| <b>外外</b> 60 | Type of course:   | Experienced                                                                                  |
|--------------|-------------------|----------------------------------------------------------------------------------------------|
|              | Difficulty:       | Challenging Plus, 950ft incline 22.3m / 36 km                                                |
|              | Area:             | Cycling through the west of the Island incorporating Corbiere, L'Etacq and St Peter's Valley |
| Ty<br>Ty     | Start and finish: | Les Quennevais Sports Centre – St Brelade                                                    |
| $\triangle$  | Environment:      | Main roads and county lanes. A route with an overall elevation of 700ft.                     |
|              | Suitable for:     | Confident cyclist. Approx. 22.3m / 36km                                                      |
|              | Komoot link:      | West Route From Les Quennevais Sports Centre -<br>Challenging Plus   bike Tour   Komoot      |
| $\odot$      | Approx. time:     | 120 – 140 minutes                                                                            |
|              | Parking:          | Les Quennevais Sports Centre – free display yellow disk                                      |
|              | Bus route:        | n/a                                                                                          |

### **ROUTE MAP**