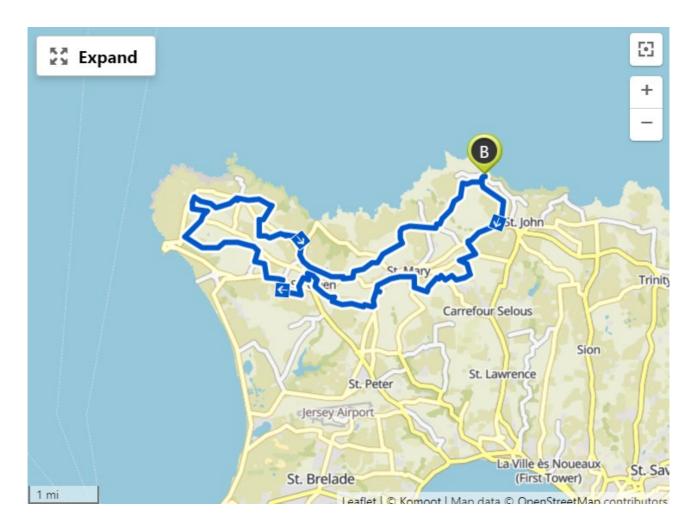

| Bus route:        | n/a                                                                                     |







## **ROUTE MAP**



## **Get Komoot**

Sign up and download Komoot for your mobile from <u>www.komoot.com</u>. It's a free navigational app, which works offline. You can also connect it to other devices, like your Garmin.

Request to follow June Powell - look for our Jersey Sport and Move More logo!