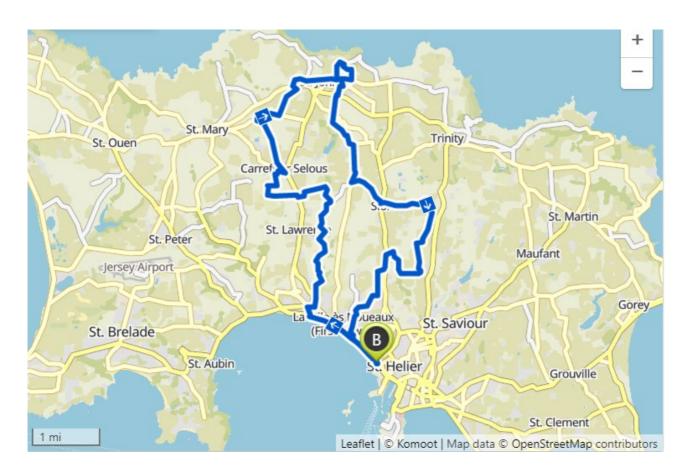

t.               |
|                                       | Suitable for:     | Confident cyclists. Approx. 16.3m / 26.23km                                            |
|                                       | Komoot link:      | Central Route - Start at Jardin De La Mer - Challenging   bike Tour   Komoot           |
| 0                                     | Approx. time:     | 70 - 95 minutes                                                                        |
| $\rightleftharpoons$                  | Parking:          | Waterfront carpark, paid for parking                                                   |
|                                       | Bus route:        | n/a                                                                                    |







### **ROUTE MAP**



### **Get Komoot**

Sign up and download Komoot for your mobile from <u>www.komoot.com</u>. It's a free navigational app, which works offline. You can also connect it to other devices, like your Garmin.

Request to follow June Powell - look for our Jersey Sport and Move More logo!